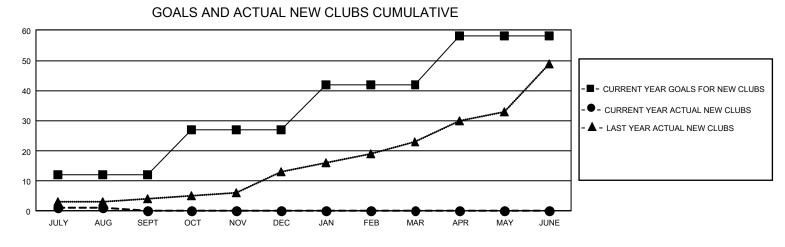

## GAT MONTHLY MEMBERSHIP PROGRESS REPORT

GMT Constitutional Area 3, Group C

REPORT DOES NOT INCLUDE CLUBS IN UNDISTRICTED AREAS.

| Clubs                 |               |           |               | Members               |                          |                         |                                                    |
|-----------------------|---------------|-----------|---------------|-----------------------|--------------------------|-------------------------|----------------------------------------------------|
| RESULTS FOR 2022-2023 |               |           |               | RESULTS FOR 2022-2023 |                          |                         |                                                    |
| QUARTER               | NEW CLUB GOAL | NEW CLUBS | DROPPED CLUBS | QUARTER               | EMBER GROWTH NET<br>GOAL | MEMBER GROWTH<br>ACTUAL | DROPPED MEMBERS<br>ACTUAL (including<br>transfers) |
| JULY/AUG/SEPT         | 36            | 1         | 7             | JULY/AUG/SEPT         | 410                      | 448                     | 394                                                |
| OCT/NOV/DEC           | 45            | 0         | 0             | OCT/NOV/DEC           | 463                      | 0                       | 0                                                  |
| JAN/FEB/MAR           | 45            | 0         | 0             | JAN/FEB/MAR           | 336                      | 0                       | 0                                                  |
| APR/MAY/JUNE          | 48            | 0         | 0             | APR/MAY/JUNE          | 332                      | 0                       | 0                                                  |