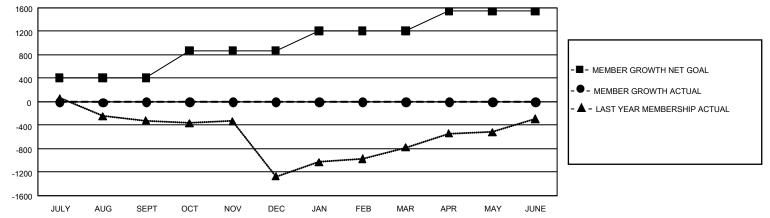

## GAT MONTHLY MEMBERSHIP PROGRESS REPORT

GMT Constitutional Area 3, Group C

REPORT DOES NOT INCLUDE CLUBS IN UNDISTRICTED AREAS.

| Clubs                 |               |           |               | Members               |                          |                         |                                                    |
|-----------------------|---------------|-----------|---------------|-----------------------|--------------------------|-------------------------|----------------------------------------------------|
| RESULTS FOR 2022-2023 |               |           |               | RESULTS FOR 2022-2023 |                          |                         |                                                    |
| QUARTER               | NEW CLUB GOAL | NEW CLUBS | DROPPED CLUBS | QUARTER               | EMBER GROWTH NET<br>GOAL | MEMBER GROWTH<br>ACTUAL | DROPPED MEMBERS<br>ACTUAL (including<br>transfers) |
| JULY/AUG/SEPT         | 36            | 1         | 7             | JULY/AUG/SEPT         | 410                      | 448                     | 394                                                |
| OCT/NOV/DEC           | 45            | 0         | 0             | OCT/NOV/DEC           | 463                      | 0                       | 0                                                  |
| JAN/FEB/MAR           | 45            | 0         | 0             | JAN/FEB/MAR           | 336                      | 0                       | 0                                                  |
| APR/MAY/JUNE          | 48            | 0         | 0             | APR/MAY/JUNE          | 332                      | 0                       | 0                                                  |